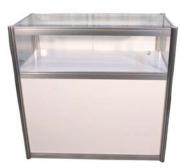

# CABINETS

### **Straight Cabinets**

All straight cabinets come with sliding doors. Optional Upgrades noted below:

Lock for doors

- Lighting
   \*Jewelry Case or Show Case
- Branding graphic panels

Cabinet "A" I meter cabinet with doors 39" long x 20" deep x 40" high