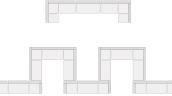

#### **STANDARD BOOTH**

Linear Booths have only one side exposed to an aisle and are generally arranged in a series along a straight line. They are also called "in-line" booths.

**Dimensions:** Linear Booths are most commonly ten feet (10') wide and ten feet (10') deep, i.e. 10'x10'. A maximum back wall height limitation of height feet (8') is generally specified.

**Use of Space**: Regardless of the number of Linear Booths utilized, (e.g. 10'x20', 10'x30', 10'x40', etc.) Display materials should be arranged in such a manner so as not to obstruct sight lines of neighboring exhibitors.

The maximum height of eight feet (8') is allowed only in the rear half of the booth space, with a four-foot (4') height restriction imposed on all materials in the remaining space forward to the aisle.

One or more standard 10'x10' units In a straight line. **Note:** Booth drape is set at 8 ft max.

Display fixtures over 4 ft high must be confined to that area that is at least 5 ft from the aisle line.