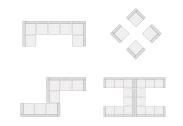

# **RENTAL EXHIBITS**

### 10' x 10' Hardwall Rental Exhibit Booths

All hardwall packages include the below:

- Aluminum structure
- White
- Header(s) block letters black (logo extra)
- 10' x 10' Carpet
- 30" pedestal table (x1)
- Fabric sledbase chairs (x2)

#### Package A1 Base

### Package A2 Deluxe

- Base Package plus the • below:
- 10" deep shelves (x2)
- 39" x 20" x 39" counter (x1)

### Package B1 Base

- Curved header block letters black (logo extra)
- Curved front display counter

### Package B2 Deluxe

- Base Package plus the . below:
- **Enclosed corner counter** •
- 10" deep shelves (x2)

### Package C1 Base

Oversized header - block letters black (logo extra) 20" x 39" x 39" high built-in counters on backwall (x2)

### Package C2 Deluxe

- Base Package plus the below:
- 10" deep shelves (x2)
- 39" x 20" x 39" counter (x1)

### Package D2 Deluxe

- Base Package plus the below:
- 10" deep shelves (x2)
- 39" x 20" x 39" counter (x1)

\*DISCLAIMER\* Actual products and colors available may vary from the images shown. All products subject to availability