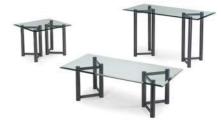

# **RENTAL EXHIBITS**

### 10' x 20' Hardwall Rental Exhibit Booths

All hardwall packages include the below:

- Aluminum structure
- White
- Header(s) block letters black (logo extra)
- 10' x 20' Carpet
- 30" pedestal table (x1)
- Fabric sledbase chairs (x2)