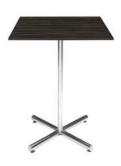

### **Tables**

All tables are available in the below options:

- Unskirted or Skirted
- 30" or 40" height

6' x 2' skirted table

\_\_\_\_\_

• 4', 6', or 8' lengths x 2' widths

8' x 2' skirted table

4' x 2' skirted table

### **Pedestal Tables**

All pedestal tables are available in the below options:

- 30" diameter tops
- 30" or 40" high

40" high pedestal

30" high pedestal