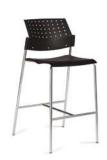

### Chairs

Fabric Sled Base Chair

Fabric Arm Chair

Fabric Highback Stool

\*DISCLAIMER\* Actual products and colors available may vary from the images shown. All products subject to availability

**Do you have questions?** We would be pleased to help. Contact us at: 253 437 0031

### **TABLE AND CHAIR RENTAL ORDER FORM & INVOICE**

| TABLES           |                                |                   |      |                  |                  |            |
|------------------|--------------------------------|-------------------|------|------------------|------------------|------------|
| Descript         | ion                            |                   | Qty. | Discount<br>Rate | Standard<br>Rate | Total      |
|                  | TABLES<br>30" HEIGHT           | r                 |      |                  |                  |            |
| 8' x             | 2' Skirted                     |                   |      | 212.00           | 275.60           |            |
| 6' x             | 6' x 2' Skirted                |                   |      | 191.00           | 248.30           |            |
| 4' x             | 4' x 2' Skirted                |                   |      | 176.00           | 228.80           |            |
| Fou              | Fourth side of table skirted   |                   |      | 72.00            | 93.60            |            |
| Uns              | Unskirted table 🗌 8' 🗌 6' 🔲 4' |                   |      | 88.00            | 114.40           |            |
| ☐ Blue<br>☐ Gold | ☐ Red<br>☐ Green               | ☐ Black<br>☐ Grey |      | eal<br>urple     | Burg             | jundy<br>e |

### BOOTH#

| CHAIRS                   |      |                  |                  |       |  |  |  |
|--------------------------|------|------------------|------------------|-------|--|--|--|
| Description              | Qty. | Discount<br>Rate | Standard<br>Rate | Total |  |  |  |
| FABRIC SLED BASE         |      | 122.00           | 158.60           |       |  |  |  |
| FABRIC SLED BASE         |      | 140.00           | 182.00           |       |  |  |  |
| FABRIC HIGHBACK<br>STOOL |      | 198.00           | 257.40           |       |  |  |  |