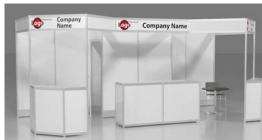

# **RENTAL EXHIBITS**

### 10' x 10' Hardwall Rental Exhibit Booths

All hardwall packages include the below:

- Aluminum structure
- White
- Header(s) block letters black (logo extra)
- 10' x 10' Carpet
- 30" pedestal table (x1)
- Fabric sledbase chairs (x2)

#### Package A1 Base