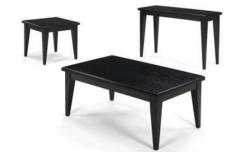

# **TABLES & CHAIRS**

### **Tables**

All tables are available in the below options:

- Unskirted or Skirted
- 30" or 40" height

6' x 2' skirted table

\_\_\_\_\_

• 4', 6', or 8' lengths x 2' widths

8' x 2' skirted table

4' x 2' skirted table