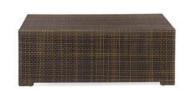

# **RENTAL EXHIBITS**

### 10' x 10' Hardwall Rental Exhibit Booths

All hardwall packages include the below:

- Aluminum structure
- White
- Header(s) block letters black (logo extra)
- 10' x 10' Carpet
- 30" pedestal table (x1)
- Fabric sledbase chairs (x2)