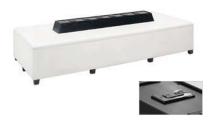

# **RENTAL EXHIBITS**

### 10' x 10' Hardwall Rental Exhibit Booths

All hardwall packages include the below:

- Aluminum structure
- White
- Header(s) block letters black (logo extra)
- 10' x 10' Carpet
- 30" pedestal table (x1)
- Fabric sledbase chairs (x2)

#### Package A1 Base