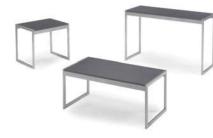

# **TABLES & CHAIRS**

### **Tables**

All tables are available in the below options:

- Unskirted or Skirted
- 30" or 40" height

6' x 2' skirted table

\_\_\_\_\_

• 4', 6', or 8' lengths x 2' widths

8' x 2' skirted table

4' x 2' skirted table