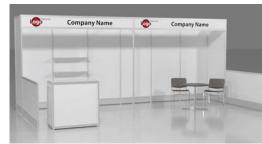

### Package Fl Base

- Straight header (x1)
- Angled header (x2)
- Storage area with
- drape door Front built-in corner counters (x2)

### Package F2 Deluxe

- Base Package plus the below:
- Lockable door for storage area
- 39" x 20" x 39" counter (x2)