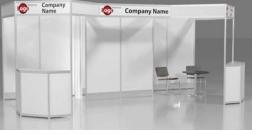

### Package G1 Base

Straight header (x1)
39" x 20" x 39" builtin counter (x1)

### Package G2 Deluxe

- Base Package plus the below:
- 10" deep shelves (x4)