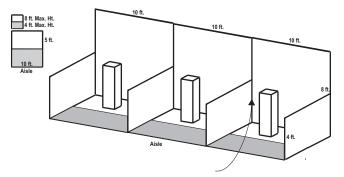

#### **STANDARD BOOTH**

Linear Booths have only one side exposed to an aisle and are generally arranged in a series along a straight line. They are also called "in-line" booths.

**Dimensions:** Linear Booths are most commonly ten feet (10') wide and ten feet (10') deep, i.e. 10'x10'. A maximum back wall height limitation of height feet (8') is generally specified.

**Use of Space**: Regardless of the number of Linear Booths utilized, (e.g. 10'x20', 10'x30', 10'x40', etc.) Display materials should be arranged in such a manner so as not to obstruct sight lines of neighboring exhibitors.

The maximum height of eight feet (8') is allowed only in the rear half of the booth space, with a four-foot (4') height restriction imposed on all materials in the remaining space forward to the aisle.

One or more standard 10'x10' units In a straight line. **Note:** Booth drape is set at 8 ft max.

Display fixtures over 4 ft high must be confined to that area that is at least 5 ft from the aisle line.