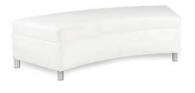

# **TABLES & CHAIRS**

### **Tables**

All tables are available in the below options:

- Unskirted or Skirted
- 30" or 40" height

6' x 2' skirted table

\_\_\_\_\_

• 4', 6', or 8' lengths x 2' widths

8' x 2' skirted table

4' x 2' skirted table