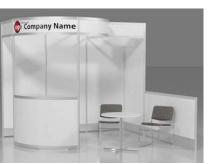

# **RENTAL EXHIBITS**

### 10' x 10' Hardwall Rental Exhibit Booths

All hardwall packages include the below:

- Aluminum structure
- White
- Header(s) block letters black (logo extra)
- 10' x 10' Carpet
- 30" pedestal table (x1)
- Fabric sledbase chairs (x2)

### Package B1 Base

- Curved header block letters black (logo extra)
- Curved front display counter