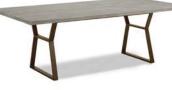

# **RENTAL EXHIBITS**

### 10' x 10' Hardwall Rental Exhibit Booths

All hardwall packages include the below:

- Aluminum structure
- White
- Header(s) block letters black (logo extra)
- 10' x 10' Carpet
- 30" pedestal table (x1)
- Fabric sledbase chairs (x2)