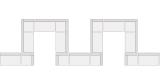

### **PENINSULA END-CAP BOOTH**

An end cap booth is exposed to aisles on three sides and composed of two booths.

Dimensions: End-cap Booths are generally ten feet (10') deep by twenty feet (20') wide. The maximum back wall height of eight feet (8') is allowed only in the rear half of the booth space and within five feet (5') of the two side aisles with a four foot (4') height restriction imposed on all materials in the remaining space forward to the aisle.