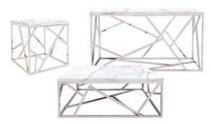

# **RENTAL EXHIBITS**

### 10' x 10' Hardwall Rental Exhibit Booths

All hardwall packages include the below:

- Aluminum structure
- White
- Header(s) block letters black (logo extra)
- 10' x 10' Carpet
- 30" pedestal table (x1)
- Fabric sledbase chairs (x2)