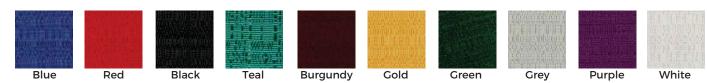

### Skirt color options

### **TABLE AND CHAIR RENTAL ORDER FORM & INVOICE**

| TABLES           |                                |                   |      |                  |                  |            |
|------------------|--------------------------------|-------------------|------|------------------|------------------|------------|
| Descript         | ion                            |                   | Qty. | Discount<br>Rate | Standard<br>Rate | Total      |
|                  | TABLES<br>30" HEIGHT           | r                 |      |                  |                  |            |
| 8' x             | 2' Skirted                     |                   |      | 212.00           | 275.60           |            |
| 6' x             | 6' x 2' Skirted                |                   |      | 191.00           | 248.30           |            |
| 4' x             | 4' x 2' Skirted                |                   |      | 176.00           | 228.80           |            |
| Fou              | Fourth side of table skirted   |                   |      | 72.00            | 93.60            |            |
| Uns              | Unskirted table 🗌 8' 🗌 6' 🔲 4' |                   |      | 88.00            | 114.40           |            |
| ☐ Blue<br>☐ Gold | ☐ Red<br>☐ Green               | ☐ Black<br>☐ Grey |      | eal<br>urple     | Burg             | jundy<br>e |

|                  | TABLES<br>40" COUNTE           | ER HEIGHT         |   |              |                  |            |
|------------------|--------------------------------|-------------------|---|--------------|------------------|------------|
| 8' x             | 2' Skirted                     |                   |   | 240.00       | 312.00           |            |
| 6' x             | 2' Skirted                     |                   |   | 219.00       | 284.70           |            |
| 4' x             | 4' x 2' Skirted                |                   |   | 201.00       | 261.30           |            |
| Fou              | Fourth side of table skirted   |                   |   | 78.00        | 104.40           |            |
| Uns              | Unskirted table 🔲 8' 🗌 6' 🔲 4' |                   |   | 98.00        | 127.40           |            |
| ☐ Blue<br>☐ Gold | ☐ Red<br>☐ Green               | ☐ Black<br>☐ Grey | _ | eal<br>urple | ☐ Burg<br>☐ Whit | gundy<br>e |