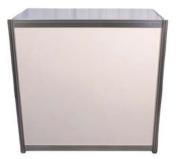

# CABINETS

### **Straight Cabinets**

All straight cabinets come with sliding doors. Optional Upgrades noted below:

Lock for doors

- Lighting
   \*Jewelry Case or Show Case
- Branding graphic panels

Cabinet "A" I meter cabinet with doors 39" long x 20" deep x 40" high