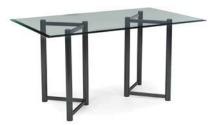

### **Tables**

All tables are available in the below options:

- Unskirted or Skirted
- 30" or 40" height

6' x 2' skirted table

\_\_\_\_\_

• 4', 6', or 8' lengths x 2' widths

8' x 2' skirted table

4' x 2' skirted table