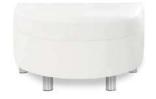

### **Pedestal Tables**

All pedestal tables are available in the below options:

- 30" diameter tops
- 30" or 40" high

40" high pedestal

30" high pedestal