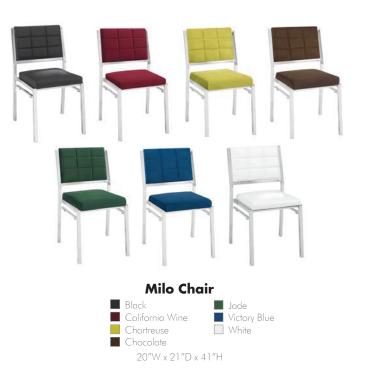

### BOOTH#

| CHAIRS                   |      |                  |                  |       |  |  |  |
|--------------------------|------|------------------|------------------|-------|--|--|--|
| Description              | Qty. | Discount<br>Rate | Standard<br>Rate | Total |  |  |  |
| FABRIC SLED BASE         |      | 122.00           | 158.60           |       |  |  |  |
| FABRIC SLED BASE         |      | 140.00           | 182.00           |       |  |  |  |
| FABRIC HIGHBACK<br>STOOL |      | 198.00           | 257.40           |       |  |  |  |