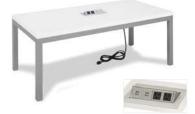

# **TABLES & CHAIRS**

### **Tables**

All tables are available in the below options:

- Unskirted or Skirted
- 30" or 40" height

6' x 2' skirted table

\_\_\_\_\_

• 4', 6', or 8' lengths x 2' widths

8' x 2' skirted table

4' x 2' skirted table