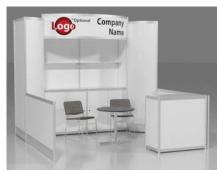

# **RENTAL EXHIBITS**

### 10' x 10' Hardwall Rental Exhibit Booths

All hardwall packages include the below:

- Aluminum structure
- White
- Header(s) block letters black (logo extra)
- 10' x 10' Carpet
- 30" pedestal table (x1)
- Fabric sledbase chairs (x2)

### Package A2 Deluxe

- Base Package plus the • below:
- 10" deep shelves (x2)
- 39" x 20" x 39" counter (x1)

### Package C2 Deluxe

- Base Package plus the below:
- 10" deep shelves (x2)
- 39" x 20" x 39" counter (x1)

### Package D2 Deluxe

- Base Package plus the below:
- 10" deep shelves (x2)
- 39" x 20" x 39" counter (x1)

\*DISCLAIMER\* Actual products and colors available may vary from the images shown. All products subject to availability