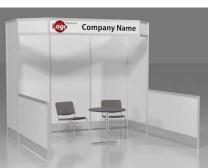

# **RENTAL EXHIBITS**

### 10' x 10' Hardwall Rental Exhibit Booths

All hardwall packages include the below:

- Aluminum structure
- White
- Header(s) block letters black (logo extra)
- 10' x 10' Carpet
- 30" pedestal table (x1)
- Fabric sledbase chairs (x2)

#### Package A1 Base