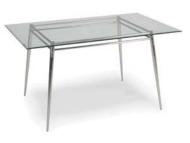

### **Tables**

All tables are available in the below options:

- Unskirted or Skirted
- 30" or 40" height

6' x 2' skirted table

\_\_\_\_\_

• 4', 6', or 8' lengths x 2' widths

8' x 2' skirted table

4' x 2' skirted table