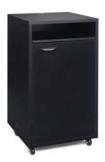

### **Straight Cabinets**

All straight cabinets come with sliding doors. Optional Upgrades noted below:

Lock for doors

- Lighting
   \*Jewelry Case or Show Case
- Branding graphic panels

Cabinet "A" I meter cabinet with doors 39" long x 20" deep x 40" high

**Cabinet "B"** 1 meter Jewelry Case with doors 39" long x 20" deep x 40" high

Cabinet "C" 1 meter Show Case with doors 39" long x 20" deep x 40" high

Cabinet "D" 2 meter cabinet with doors 80" long x 20" deep x 40" high