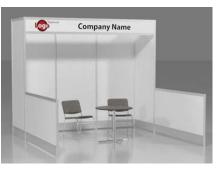

# **RENTAL EXHIBITS**

### 10' x 10' Hardwall Rental Exhibit Booths

All hardwall packages include the below:

- Aluminum structure
- White
- Header(s) block letters black (logo extra)
- 10' x 10' Carpet
- 30" pedestal table (x1)
- Fabric sledbase chairs (x2)

#### Package A1 Base