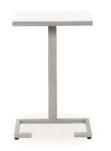

### **Tables**

All tables are available in the below options:

- Unskirted or Skirted
- 30" or 40" height

6' x 2' skirted table

\_\_\_\_\_

• 4', 6', or 8' lengths x 2' widths

8' x 2' skirted table

4' x 2' skirted table

### **Pedestal Tables**

All pedestal tables are available in the below options:

- 30" diameter tops
- 30" or 40" high

40" high pedestal

30" high pedestal