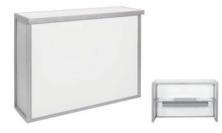

# CABINETS

### **Straight Cabinets**

All straight cabinets come with sliding doors. Optional Upgrades noted below:

Lock for doors

- Lighting
   \*Jewelry Case or Show Case
- Branding graphic panels

Cabinet "A" I meter cabinet with doors 39" long x 20" deep x 40" high