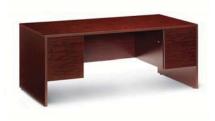

# **TABLES & CHAIRS**

### **Tables**

All tables are available in the below options:

- Unskirted or Skirted
- 30" or 40" height

6' x 2' skirted table

\_\_\_\_\_

• 4', 6', or 8' lengths x 2' widths

8' x 2' skirted table

4' x 2' skirted table