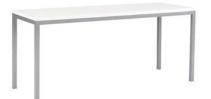

### **Tables**

All tables are available in the below options:

- Unskirted or Skirted
- 30" or 40" height

6' x 2' skirted table

\_\_\_\_\_

• 4', 6', or 8' lengths x 2' widths

8' x 2' skirted table

4' x 2' skirted table