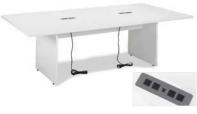

# **TABLES & CHAIRS**

### **Tables**

All tables are available in the below options:

- Unskirted or Skirted
- 30" or 40" height

6' x 2' skirted table

\_\_\_\_\_

• 4', 6', or 8' lengths x 2' widths

8' x 2' skirted table

4' x 2' skirted table