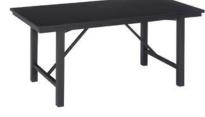

### **Tables**

All tables are available in the below options:

- Unskirted or Skirted
- 30" or 40" height

6' x 2' skirted table

\_\_\_\_\_

• 4', 6', or 8' lengths x 2' widths

8' x 2' skirted table

4' x 2' skirted table

### **TABLE AND CHAIR RENTAL ORDER FORM & INVOICE**

| TABLES           |                                |                   |      |                  |                  |            |
|------------------|--------------------------------|-------------------|------|------------------|------------------|------------|
| Descript         | ion                            |                   | Qty. | Discount<br>Rate | Standard<br>Rate | Total      |
|                  | TABLES<br>30" HEIGHT           | r                 |      |                  |                  |            |
| 8' x             | 2' Skirted                     |                   |      | 212.00           | 275.60           |            |
| 6' x             | 6' x 2' Skirted                |                   |      | 191.00           | 248.30           |            |
| 4' x             | 4' x 2' Skirted                |                   |      | 176.00           | 228.80           |            |
| Fou              | Fourth side of table skirted   |                   |      | 72.00            | 93.60            |            |
| Uns              | Unskirted table 🗌 8' 🗌 6' 🔲 4' |                   |      | 88.00            | 114.40           |            |
| ☐ Blue<br>☐ Gold | ☐ Red<br>☐ Green               | ☐ Black<br>☐ Grey |      | eal<br>urple     | Burg             | jundy<br>e |

|                  | TABLES<br>40" COUNTE           | ER HEIGHT         |   |              |                  |            |
|------------------|--------------------------------|-------------------|---|--------------|------------------|------------|
| 8' x             | 2' Skirted                     |                   |   | 240.00       | 312.00           |            |
| 6' x             | 2' Skirted                     |                   |   | 219.00       | 284.70           |            |
| 4' x             | 4' x 2' Skirted                |                   |   | 201.00       | 261.30           |            |
| Fou              | Fourth side of table skirted   |                   |   | 78.00        | 104.40           |            |
| Uns              | Unskirted table 🔲 8' 🗌 6' 🔲 4' |                   |   | 98.00        | 127.40           |            |
| ☐ Blue<br>☐ Gold | ☐ Red<br>☐ Green               | ☐ Black<br>☐ Grey | _ | eal<br>urple | ☐ Burg<br>☐ Whit | gundy<br>e |