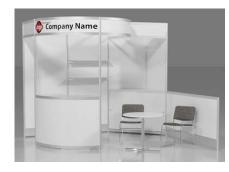

# **RENTAL EXHIBITS**

### 10' x 10' Hardwall Rental Exhibit Booths

All hardwall packages include the below:

- Aluminum structure
- White
- Header(s) block letters black (logo extra)
- 10' x 10' Carpet
- 30" pedestal table (x1)
- Fabric sledbase chairs (x2)

### Package B2 Deluxe

- Base Package plus the . below:
- **Enclosed corner counter** •
- 10" deep shelves (x2)