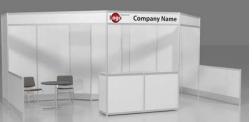

# **RENTAL EXHIBITS**

### 10' x 10' Hardwall Rental Exhibit Booths

All hardwall packages include the below:

- Aluminum structure
- White
- Header(s) block letters black (logo extra)
- 10' x 10' Carpet
- 30" pedestal table (x1)
- Fabric sledbase chairs (x2)

### Package A2 Deluxe

- Base Package plus the • below:
- 10" deep shelves (x2)
- 39" x 20" x 39" counter (x1)