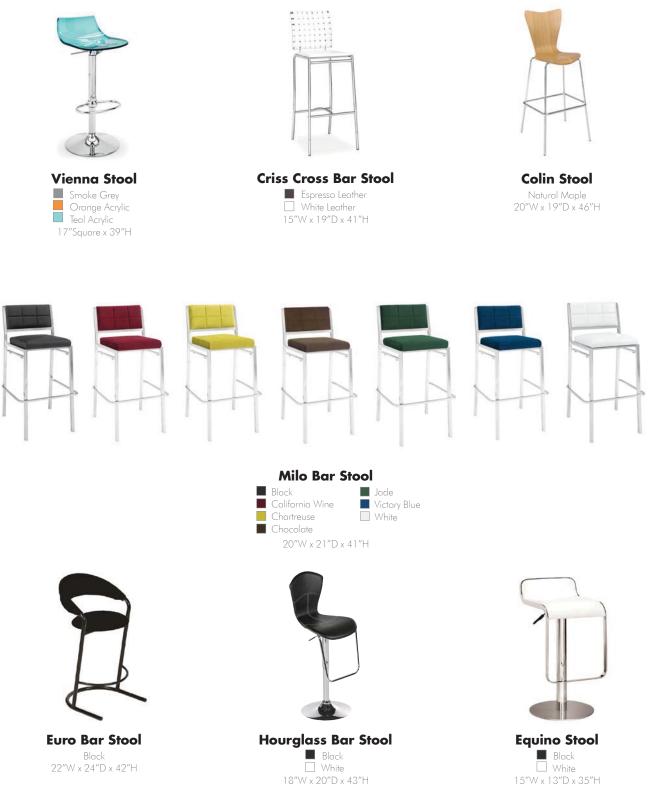

# **TABLES & CHAIRS**

### Chairs

Fabric Sled Base Chair

Fabric Arm Chair

Fabric Highback Stool

\*DISCLAIMER\* Actual products and colors available may vary from the images shown. All products subject to availability

**Do you have questions?** We would be pleased to help. Contact us at: 253 437 0031

### **TABLE AND CHAIR RENTAL ORDER FORM & INVOICE**

| TABLES           |                                |                   |      |                  |                  |            |
|------------------|--------------------------------|-------------------|------|------------------|------------------|------------|
| Descript         | ion                            |                   | Qty. | Discount<br>Rate | Standard<br>Rate | Total      |
|                  | TABLES<br>30" HEIGHT           | r                 |      |                  |                  |            |
| 8' x             | 2' Skirted                     |                   |      | 212.00           | 275.60           |            |
| 6' x             | 6' x 2' Skirted                |                   |      | 191.00           | 248.30           |            |
| 4' x             | 4' x 2' Skirted                |                   |      | 176.00           | 228.80           |            |
| Fou              | Fourth side of table skirted   |                   |      | 72.00            | 93.60            |            |
| Uns              | Unskirted table 🗌 8' 🗌 6' 🔲 4' |                   |      | 88.00            | 114.40           |            |
| ☐ Blue<br>☐ Gold | ☐ Red<br>☐ Green               | ☐ Black<br>☐ Grey |      | eal<br>urple     | Burg             | jundy<br>e |

### BOOTH#

| CHAIRS                   |      |                  |                  |       |  |  |  |
|--------------------------|------|------------------|------------------|-------|--|--|--|
| Description              | Qty. | Discount<br>Rate | Standard<br>Rate | Total |  |  |  |
| FABRIC SLED BASE         |      | 122.00           | 158.60           |       |  |  |  |
| FABRIC SLED BASE         |      | 140.00           | 182.00           |       |  |  |  |
| FABRIC HIGHBACK<br>STOOL |      | 198.00           | 257.40           |       |  |  |  |