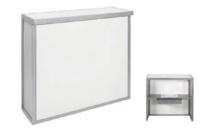

# CABINETS

### **Straight Cabinets**

All straight cabinets come with sliding doors. Optional Upgrades noted below:

Lock for doors

- Lighting
   \*Jewelry Case or Show Case
- Branding graphic panels

Cabinet "A" I meter cabinet with doors 39" long x 20" deep x 40" high

**Cabinet "B"** 1 meter Jewelry Case with doors 39" long x 20" deep x 40" high

Cabinet "C" 1 meter Show Case with doors 39" long x 20" deep x 40" high

Cabinet "D" 2 meter cabinet with doors 80" long x 20" deep x 40" high