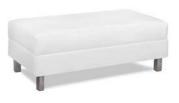

### **Tables**

All tables are available in the below options:

- Unskirted or Skirted
- 30" or 40" height

6' x 2' skirted table

\_\_\_\_\_

• 4', 6', or 8' lengths x 2' widths

8' x 2' skirted table

4' x 2' skirted table