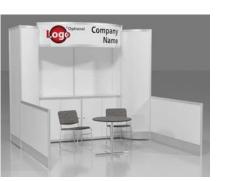

# **RENTAL EXHIBITS**

### 10' x 10' Hardwall Rental Exhibit Booths

All hardwall packages include the below:

- Aluminum structure
- White
- Header(s) block letters black (logo extra)
- 10' x 10' Carpet
- 30" pedestal table (x1)
- Fabric sledbase chairs (x2)

### Package B1 Base

- Curved header block letters black (logo extra)
- Curved front display counter