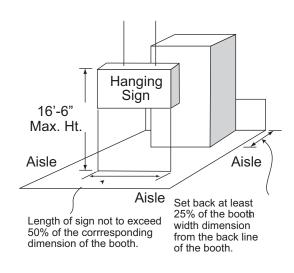

### HANGING SIGN BOOTH

An exhibit component suspended above an exhibit of four or more standard units back-to-back with an aisle on at least three sides for the purpose of displaying graphics or identification.