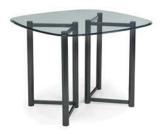

### **Pedestal Tables**

All pedestal tables are available in the below options:

- 30" diameter tops
- 30" or 40" high

40" high pedestal

30" high pedestal