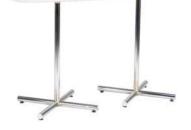

### **Pedestal Tables**

All pedestal tables are available in the below options:

- 30" diameter tops
- 30" or 40" high

40" high pedestal

30" high pedestal