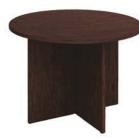

### **Pedestal Tables**

All pedestal tables are available in the below options:

- 30" diameter tops
- 30" or 40" high

40" high pedestal

30" high pedestal

| PEDESTAL TABLE<br>30" DIAMETER |        |        |  |
|--------------------------------|--------|--------|--|
| 30" Table height               | 179.00 | 232.70 |  |
| 40" Counter height             | 219.00 | 284.70 |  |