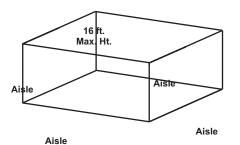

### **ISLAND BOOTH**

An Island Booth is any size booth exposed to aisles on all four sides.

**Dimensions**: An Island Booth is 20'x30' or larger, although it may be configured differently.

**Use of Space**: The entire cubic content of the space may be used up to the maximum allowable height, which is usually sixteen feet (16'), including signage.

Please note that the ceiling height in the Exhibit Hall is 30 feet.