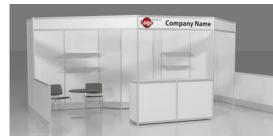

# **RENTAL EXHIBITS**

### 10' x 10' Hardwall Rental Exhibit Booths

All hardwall packages include the below:

- Aluminum structure
- White
- Header(s) block letters black (logo extra)
- 10' x 10' Carpet
- 30" pedestal table (x1)
- Fabric sledbase chairs (x2)

### Package B1 Base

- Curved header block letters black (logo extra)
- Curved front display counter