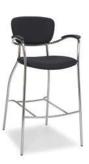

### Chairs

Fabric Sled Base Chair

Fabric Arm Chair

Fabric Highback Stool

\*DISCLAIMER\* Actual products and colors available may vary from the images shown. All products subject to availability

**Do you have questions?** We would be pleased to help. Contact us at: 253 437 0031

### **TABLE AND CHAIR RENTAL ORDER FORM & INVOICE**

| TABLES           |                                |                   |      |                  |                  |            |
|------------------|--------------------------------|-------------------|------|------------------|------------------|------------|
| Descript         | ion                            |                   | Qty. | Discount<br>Rate | Standard<br>Rate | Total      |
|                  | TABLES<br>30" HEIGHT           | r                 |      |                  |                  |            |
| 8' x             | 2' Skirted                     |                   |      | 212.00           | 275.60           |            |
| 6' x             | 6' x 2' Skirted                |                   |      | 191.00           | 248.30           |            |
| 4' x             | 4' x 2' Skirted                |                   |      | 176.00           | 228.80           |            |
| Fou              | Fourth side of table skirted   |                   |      | 72.00            | 93.60            |            |
| Uns              | Unskirted table 🗌 8' 🗌 6' 🔲 4' |                   |      | 88.00            | 114.40           |            |
| ☐ Blue<br>☐ Gold | ☐ Red<br>☐ Green               | ☐ Black<br>☐ Grey |      | eal<br>urple     | Burg             | jundy<br>e |

### BOOTH#

| CHAIRS                   |      |                  |                  |       |  |  |  |
|--------------------------|------|------------------|------------------|-------|--|--|--|
| Description              | Qty. | Discount<br>Rate | Standard<br>Rate | Total |  |  |  |
| FABRIC SLED BASE         |      | 122.00           | 158.60           |       |  |  |  |
| FABRIC SLED BASE         |      | 140.00           | 182.00           |       |  |  |  |
| FABRIC HIGHBACK<br>STOOL |      | 198.00           | 257.40           |       |  |  |  |