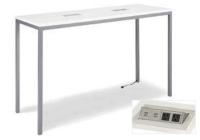

# **TABLES & CHAIRS**

### **Tables**

All tables are available in the below options:

- Unskirted or Skirted
- 30" or 40" height

6' x 2' skirted table

\_\_\_\_\_

• 4', 6', or 8' lengths x 2' widths

8' x 2' skirted table

4' x 2' skirted table