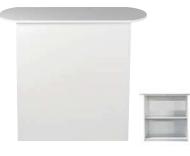

# CABINETS

### **Curved Cabinets**

**Optional Upgrades noted below:** 

Lock for doors

Branding - graphic panels

Cabinet "E" 1 meter curved cabinet 61" long x 20" deep x 40" high

Cabinet "F" 1 meter curved cabinet with door 61" long x 20" deep x 40" high \*\*Same as cabinet "E" but with door