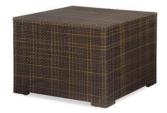

# **RENTAL EXHIBITS**

### 10' x 10' Hardwall Rental Exhibit Booths

All hardwall packages include the below:

- Aluminum structure
- White
- Header(s) block letters black (logo extra)
- 10' x 10' Carpet
- 30" pedestal table (x1)
- Fabric sledbase chairs (x2)