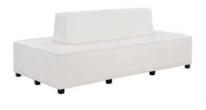

### **Tables**

All tables are available in the below options:

- Unskirted or Skirted
- 30" or 40" height

6' x 2' skirted table

\_\_\_\_\_

• 4', 6', or 8' lengths x 2' widths

8' x 2' skirted table

4' x 2' skirted table