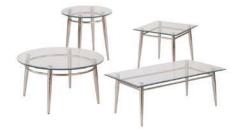

# **RENTAL EXHIBITS**

### 10' x 10' Hardwall Rental Exhibit Booths

All hardwall packages include the below:

- Aluminum structure
- White
- Header(s) block letters black (logo extra)
- 10' x 10' Carpet
- 30" pedestal table (x1)
- Fabric sledbase chairs (x2)