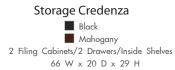

# CABINETS

### **Straight Cabinets**

All straight cabinets come with sliding doors. Optional Upgrades noted below:

Lock for doors

- Lighting
   \*Jewelry Case or Show Case
- Branding graphic panels

Cabinet "A" I meter cabinet with doors 39" long x 20" deep x 40" high

**Cabinet "B"** 1 meter Jewelry Case with doors 39" long x 20" deep x 40" high

Cabinet "C" 1 meter Show Case with doors 39" long x 20" deep x 40" high

Cabinet "D" 2 meter cabinet with doors 80" long x 20" deep x 40" high

### **Curved Cabinets**

**Optional Upgrades noted below:** 

Lock for doors

Branding - graphic panels

Cabinet "E" 1 meter curved cabinet 61" long x 20" deep x 40" high

Cabinet "F" 1 meter curved cabinet with door 61" long x 20" deep x 40" high \*\*Same as cabinet "E" but with door