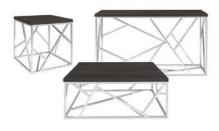

# **RENTAL EXHIBITS**

### 10' x 10' Hardwall Rental Exhibit Booths

All hardwall packages include the below:

- Aluminum structure
- White
- Header(s) block letters black (logo extra)
- 10' x 10' Carpet
- 30" pedestal table (x1)
- Fabric sledbase chairs (x2)