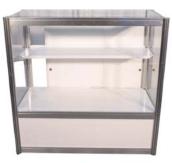

# CABINETS

### **Curved Cabinets**

**Optional Upgrades noted below:** 

Lock for doors

Branding - graphic panels

Cabinet "E" 1 meter curved cabinet 61" long x 20" deep x 40" high

Cabinet "F" 1 meter curved cabinet with door 61" long x 20" deep x 40" high \*\*Same as cabinet "E" but with door