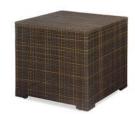

# **RENTAL EXHIBITS**

### 10' x 10' Hardwall Rental Exhibit Booths

All hardwall packages include the below:

- Aluminum structure
- White
- Header(s) block letters black (logo extra)
- 10' x 10' Carpet
- 30" pedestal table (x1)
- Fabric sledbase chairs (x2)