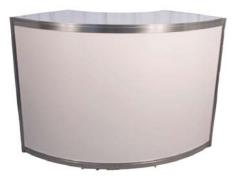

### Package B1 Base

- Curved header block letters black (logo extra)
- Curved front display counter