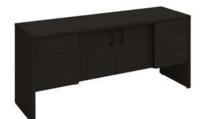

# CABINETS

### **Straight Cabinets**

All straight cabinets come with sliding doors. Optional Upgrades noted below:

Lock for doors

- Lighting
   \*Jewelry Case or Show Case
- Branding graphic panels

Cabinet "A" I meter cabinet with doors 39" long x 20" deep x 40" high