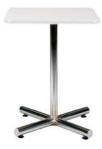

### **Tables**

All tables are available in the below options:

- Unskirted or Skirted
- 30" or 40" height

6' x 2' skirted table

\_\_\_\_\_

• 4', 6', or 8' lengths x 2' widths

8' x 2' skirted table

4' x 2' skirted table