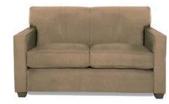

# **TABLES & CHAIRS**

### **Tables**

All tables are available in the below options:

- Unskirted or Skirted
- 30" or 40" height

6' x 2' skirted table

\_\_\_\_\_

• 4', 6', or 8' lengths x 2' widths

8' x 2' skirted table

4' x 2' skirted table

### Chairs

Fabric Sled Base Chair

Fabric Arm Chair

Fabric Highback Stool

\*DISCLAIMER\* Actual products and colors available may vary from the images shown. All products subject to availability

**Do you have questions?** We would be pleased to help. Contact us at: 253 437 0031