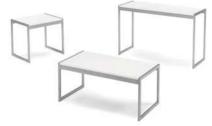

# **TABLES & CHAIRS**

### **Tables**

All tables are available in the below options:

- Unskirted or Skirted
- 30" or 40" height

6' x 2' skirted table

\_\_\_\_\_

• 4', 6', or 8' lengths x 2' widths

8' x 2' skirted table

4' x 2' skirted table