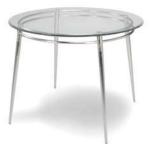

### **Pedestal Tables**

All pedestal tables are available in the below options:

- 30" diameter tops
- 30" or 40" high

40" high pedestal

30" high pedestal