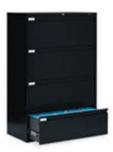

# CABINETS

### **Straight Cabinets**

All straight cabinets come with sliding doors. Optional Upgrades noted below:

Lock for doors

- Lighting
   \*Jewelry Case or Show Case
- Branding graphic panels

Cabinet "A" I meter cabinet with doors 39" long x 20" deep x 40" high

**Cabinet "B"** 1 meter Jewelry Case with doors 39" long x 20" deep x 40" high

Cabinet "C" 1 meter Show Case with doors 39" long x 20" deep x 40" high

Cabinet "D" 2 meter cabinet with doors 80" long x 20" deep x 40" high