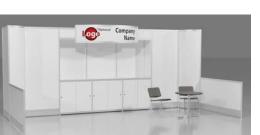

# **RENTAL EXHIBITS**

### 10' x 10' Hardwall Rental Exhibit Booths

All hardwall packages include the below:

- Aluminum structure
- White
- Header(s) block letters black (logo extra)
- 10' x 10' Carpet
- 30" pedestal table (x1)
- Fabric sledbase chairs (x2)

### Package B2 Deluxe

- Base Package plus the . below:
- **Enclosed corner counter** •
- 10" deep shelves (x2)