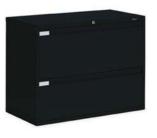

# CABINETS

### **Straight Cabinets**

All straight cabinets come with sliding doors. Optional Upgrades noted below:

Lock for doors

- Lighting
   \*Jewelry Case or Show Case
- Branding graphic panels

Cabinet "A" I meter cabinet with doors 39" long x 20" deep x 40" high