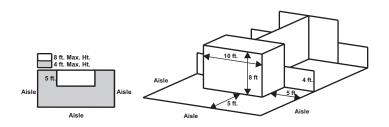

### **PENINSULA END-CAP BOOTH**

An end cap booth is exposed to aisles on three sides and composed of two booths.

Dimensions: End-cap Booths are generally ten feet (10') deep by twenty feet (20') wide. The maximum back wall height of eight feet (8') is allowed only in the rear half of the booth space and within five feet (5') of the two side aisles with a four foot (4') height restriction imposed on all materials in the remaining space forward to the aisle.

### **ISLAND BOOTH**

An Island Booth is any size booth exposed to aisles on all four sides.

**Dimensions**: An Island Booth is 20'x30' or larger, although it may be configured differently.

**Use of Space**: The entire cubic content of the space may be used up to the maximum allowable height, which is usually sixteen feet (16'), including signage.