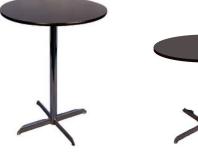

### **Pedestal Tables**

All pedestal tables are available in the below options:

- 30" diameter tops
- 30" or 40" high

40" high pedestal

30" high pedestal