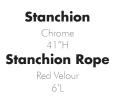

Blue Red Teal White Gold Black □ Purple □ Green □ Grey □ Burgundy

PLEASE NOTE: THE DRAPE PROVIDED WITH YOUR BOOTH SPACE CANNOT BE CHANGED WITHOUT SHOW MANAGEMENT APPROVAL.

| COMPLEMENTS (Also see Specialty Accessories Form) |                               |                  |        |  |  |  |  |
|---------------------------------------------------|-------------------------------|------------------|--------|--|--|--|--|
| Quantity                                          | Description                   | Standard<br>Rate | Total  |  |  |  |  |
|                                                   | Waste basket                  | 27.00            | 35.10  |  |  |  |  |
|                                                   | Chrome coat tree              | 120.00           | 156.00 |  |  |  |  |
|                                                   | Aluminum easel                | 60.00            | 78.00  |  |  |  |  |
|                                                   | Chrome sign holder 22" X 28"  | 140.00           | 182.60 |  |  |  |  |
|                                                   | Chrome stanchions             | 35.00            | 45.50  |  |  |  |  |
|                                                   | Velvet stanchion ropes - blue | 35.00            | 45.50  |  |  |  |  |