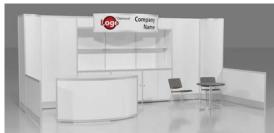

# **RENTAL EXHIBITS**

### 10' x 10' Hardwall Rental Exhibit Booths

All hardwall packages include the below:

- Aluminum structure
- White
- Header(s) block letters black (logo extra)
- 10' x 10' Carpet
- 30" pedestal table (x1)
- Fabric sledbase chairs (x2)

#### Package A1 Base