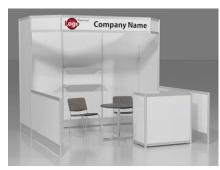

# **RENTAL EXHIBITS**

### 10' x 10' Hardwall Rental Exhibit Booths

All hardwall packages include the below:

- Aluminum structure
- White
- Header(s) block letters black (logo extra)
- 10' x 10' Carpet
- 30" pedestal table (x1)
- Fabric sledbase chairs (x2)

### Package C1 Base

Oversized header - block letters black (logo extra) 20" x 39" x 39" high built-in counters on backwall (x2)