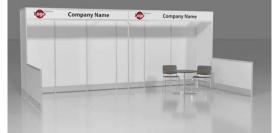

### 10' x 20' Hardwall Rental Exhibit Booths

All hardwall packages include the below:

- Aluminum structure
- White
- Header(s) block letters black (logo extra)
- 10' x 20' Carpet
- 30" pedestal table (x1)
- Fabric sledbase chairs (x2)

#### Package E2 Deluxe

- Base Package plus the below:
- 10" deep shelves (x2)
- 39" x 20" x 39" counter (x1)