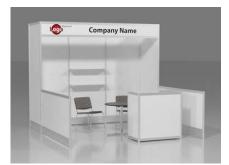

# **RENTAL EXHIBITS**

### 10' x 10' Hardwall Rental Exhibit Booths

All hardwall packages include the below:

- Aluminum structure
- White
- Header(s) block letters black (logo extra)
- 10' x 10' Carpet
- 30" pedestal table (x1)
- Fabric sledbase chairs (x2)

### Package A2 Deluxe

- Base Package plus the • below:
- 10" deep shelves (x2)
- 39" x 20" x 39" counter (x1)